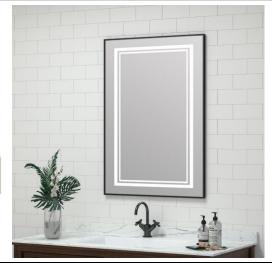

# NARROW FRAMED LED MEDICINE CABINET

MODEL#: KAT 1840-1D (1) N

## KATERINA COLLECTION

## **FEATURES:**

- ONE 18X40" FULLY MIRRORED NARROW FRAMED LED DOOR.
- FOUR ADJUSTABLE 3/8" THICK HIGH POLISHED GLASS SHELVES.
- SHELVING WITH LOCKDOWN MECHANISM (NO HOLES IN CABINET).
- 165-DEGREE PROPRIETARY SOFT CLOSE HEAVY DUTY HINGES.
- MUST SPECIFIY LEFT OR RIGHT DOOR HINGING; NON REVERSIBLE DUE TO WIRING.
- **BRIGHTNESS: 3300 LUMENS**
- HARDWIRE TO WALL SWITCH TO OPERATE.
- FULL GASKET BEHIND DOOR.
- **BACK WALL MIRROR FULLY** SEALED.